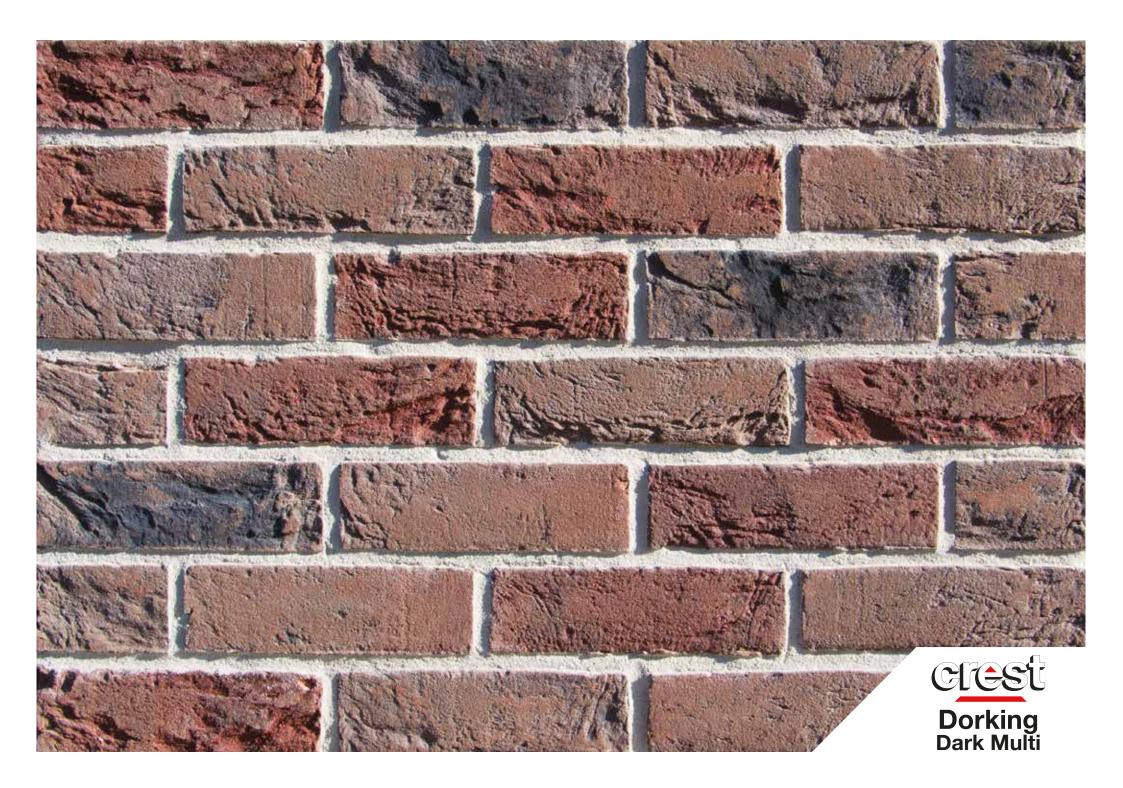

## **Dorking Dark Multi**

size 65mm and 50mm

compressive strength 15N/mm<sup>2</sup>

water absorption 12%

**durability** FL / F2

weight per pack 65mm: 1100kg, 50mm: 1200kg

**pack size** 65mm: 540, 50mm: 648

active soluble salts content S2

**dry weight per brick** 2.04kg / 1.85kg

**dimensional tolerences** T1 Range Category R1

( EN 771-1 Cat. I - HD

**call us** 01430 432667

email info@crest-bst.co.uk

> www. crest-bst.co.uk